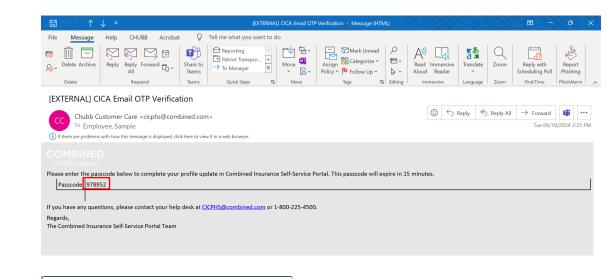

- Selecting the "Contact Us" link, or
- Contact 800-225-4500

(Q)

- Open CICA Email OTP Verification Email
- Copy the Passcode from email
- Navigate back to the portal
- Enter/Paste the OTP
- Click Submit OTP