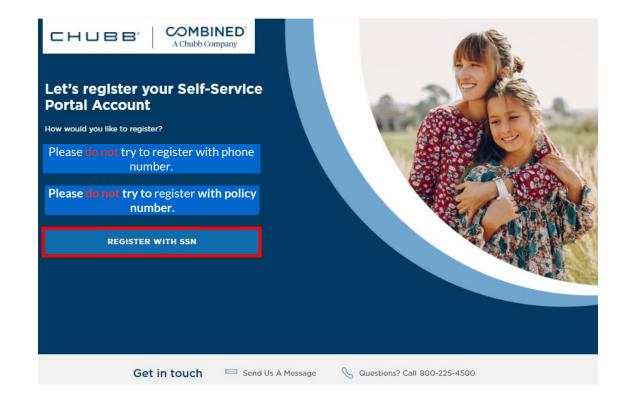

### Register for Self-Service Portal

- Navigate to: <u>www.chubb.com/workplacebenefitsclaims</u>
- Click Register Now

<u>Do Not</u> Select "Register with Phone Number" or "Register with Policy Number"

Click Register with SSN