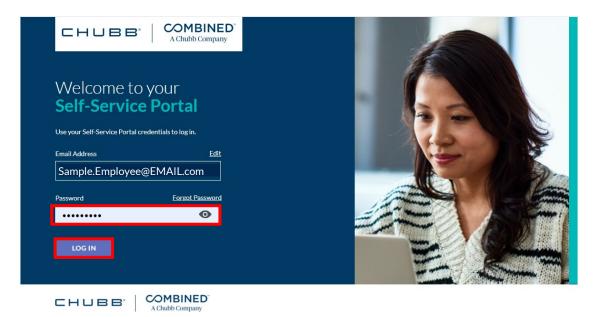

## Log In to Self-Service Portal

If you have not yet registered for the portal, please do so prior to trying to access the portal.

- Navigate to: <u>www.chubb.com/workplacebenefitsclaims</u>
- Enter Email Address
- Enter Password
- Click Log In