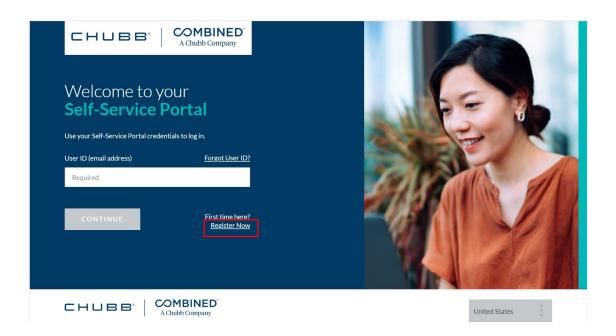

### Register for Self-Service Portal

- Navigate to: <u>www.chubb.com/workplacebenefitsclaims</u>
- Click Register Now

<u>Do Not</u> Select "Register with Phone Number" or "Register with Policy Number"

Click Register with SSN