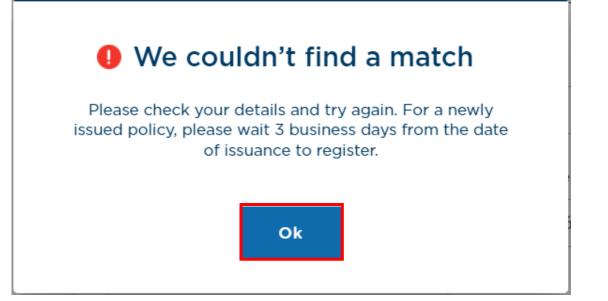

#### Profile Not Found

If you receive this error message when trying to register by **SSN**:

• Please contact 800-225-4500 for assistance

If you did <u>NOT</u> receive this message, please continue to the next page.