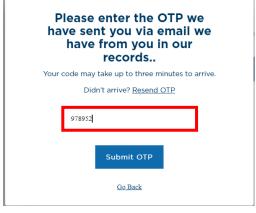

- Selecting the "Contact Us" link, or
- Contact 800-225-4500

(Q)

- Open CICA Email OTP Verification Email
- Copy the Passcode from email
- Navigate back to the portal
- Enter/Paste the OTP
- Click Submit OTP

#### If you do not receive an email, please:

- Check your spam/junk folder, or
- Click Resend OTP, or
- Contact 800-225-4500 for assistance

Click Continue