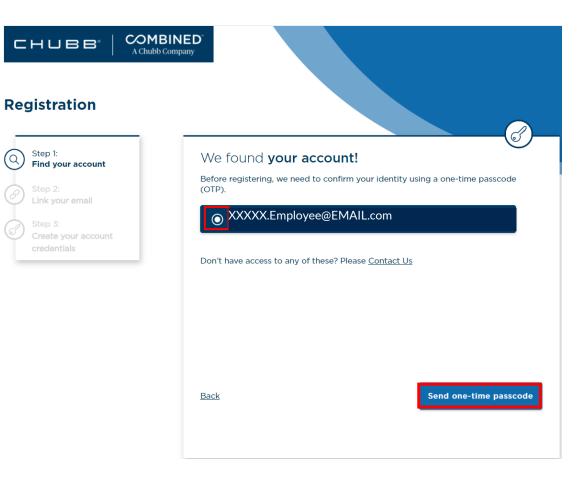

- Select the correct contact method you'd prefer to be sent a onetime-passcode (OTP)
- Click Send one-time passcode

If you do not have access to any of the listed contact methods, please contact us for assistance by:

- Selecting the "Contact Us" link, or
- Contact 800-225-4500

(Q)

- Open CICA Email OTP Verification Email
- Copy the Passcode from email
- Navigate back to the portal
- Enter/Paste the OTP
- Click Submit OTP